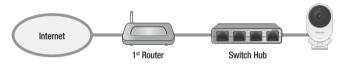

## SAMSUNG

# Network Troubleshooting Guide SNH-E6411BN

# PROBLEM CASE 01

- 1. "Relay Mode" on your phone.
- 2. No Sound.
- 3. The mobile Viewer closed automatically after 3 minutes.

## Reason

The connection between the camera and your phone is not stable.

# **Solution**

## Case 1

In case you use 2 more routers. (Cascade connection)



#### How to check

- 1. Visit to http://www.pcwintech.com/shanes-toolbox
- 2. Download "Detect Multiple Routers" program.
- 3. Unzip it.
- 4. Click "detect\_routers" to run it.
- 5. Click "Check now" and you can see the number of Routers Detected.



#### Solution 1

Make a connection with  $1^{\,\mbox{st}}$  router.



#### Solution 2

Change 2<sup>nd</sup> router to a switch hub.



### Case 2

Router doesn't support UPnP Port Forwarding.

#### How to check

Refer to your router manual or contact to the manufacturer of your router.

#### Solution

In case your router doesn't support it, buy new one, please.

#### Case 3

"UPnP Port Forwarding" function is disabled in your router.

#### Solution

Enable the function referring to your router manual.

## Case 4

Router supports UPnP port Forwarding and this function is enabled.

#### Solution

- Power On/Off.
- Or push the reset button on your router for initializing your router.
- Or contact to your router manufacturer or Internet Service Provider.