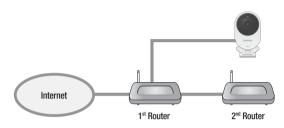

## Case 1

In case you use 2 more routers. (Cascade connection)

#### Solution 1

Make a connection with  $1^{\,\mbox{st}}$  router.