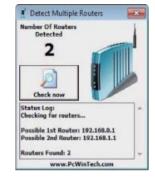

#### How to check

- 1. Visit to http://www.pcwintech.com/shanes-toolbox
- 2. Download "Detect Multiple Routers" program.
- 3. Unzip it.
- 4. Click "detect\_routers" to run it.
- 5. Click "Check now" and you can see the number of Routers Detected.